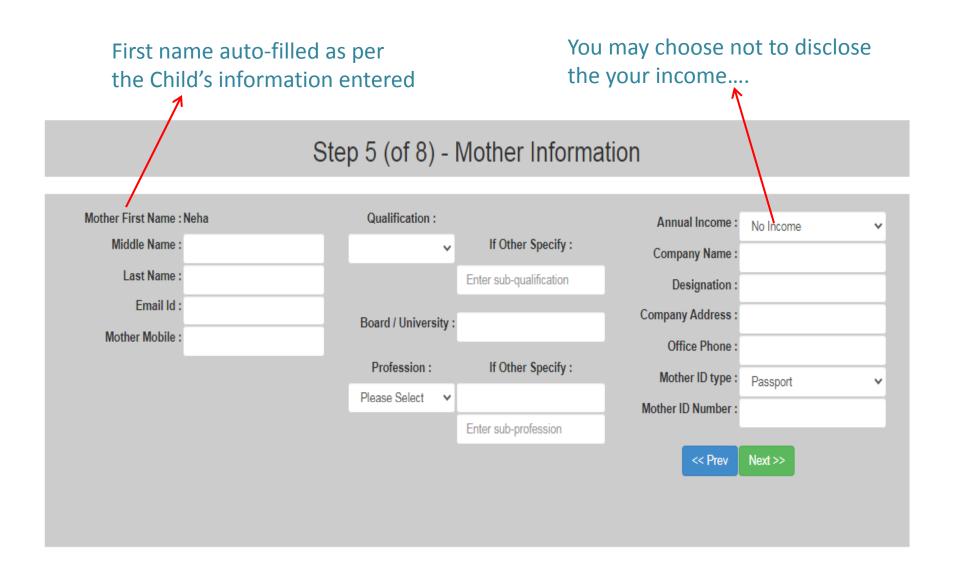

You will be asked to enter the mother / father details over the next few screens on the basis of the parental status you select here.

| Step 3 (of 8) Contact Address                                                                                                             |                                      |
|-------------------------------------------------------------------------------------------------------------------------------------------|--------------------------------------|
|                                                                                                                                           |                                      |
|                                                                                                                                           |                                      |
| Residential Address  Bld_House: Survey NO: Survey NO: SubArea: SubArea: Road: Area: Pin: Clty: State: Country: Landmark: Landline Number: | other and Mother<br>Father<br>Mother |