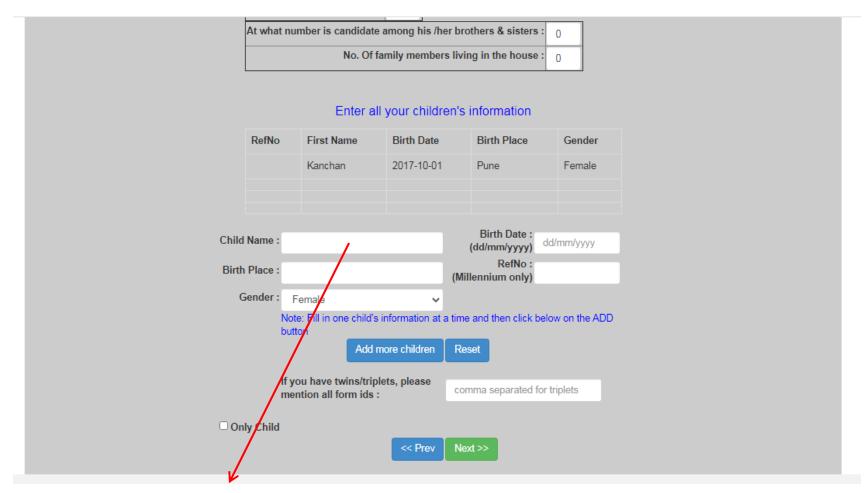

#### Enter the details of all the children you have ...

Details of each child to be entered. Click "ADD MORE CHILDREN" to enter the information of next child...