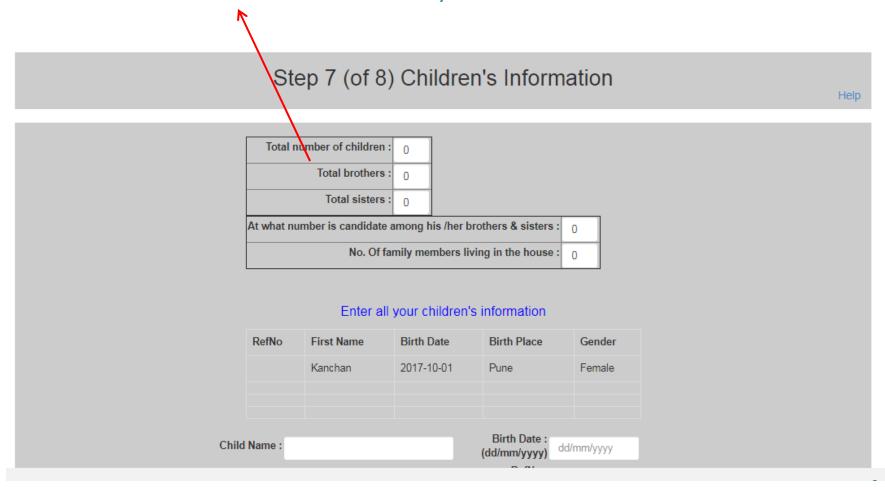

#### Enter the details of all the children you have ...

Details of each child to be entered. Click "ADD MORE CHILDREN" to enter the information of next child...