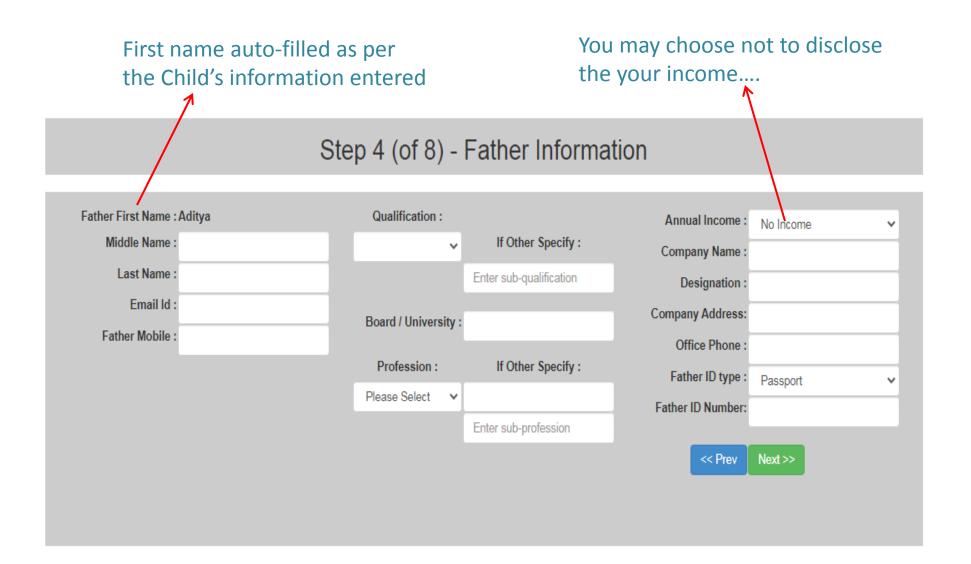

Either of Mother / Father. This info will be used for communication through school.